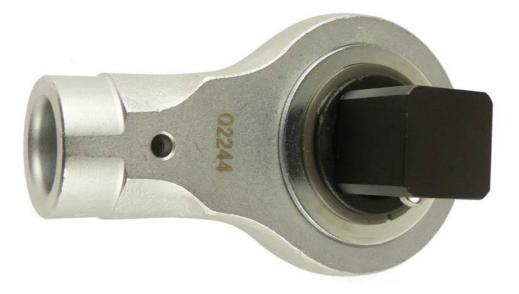

## ENGINEER TO ORDER SPECIAL PROJECT INFORMATION SHEET

| Project Description | Ratchet with Fixed 1" Square Drive & 22mm Spigot |                |       |
|---------------------|--------------------------------------------------|----------------|-------|
| Date created        | 3 February 2012                                  | Project Number | Q2244 |

## **INTRODUCTION & APPLICATION**

Railway industry requirement for special 1" fixed square drive ratchets with 22mm spigot for use with insulated torque wrench # Q2150.

## **TECHNICAL SPECIFICATION / DATA HIGHLIGHTS**

Special project information sheet Q2150 shows details of insulated torque wrench. Standard ratchet with 3/4" push through square drive and 22mm spigot is available, part # 29972.